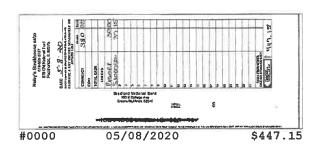

05/29/2020 **Ending Balance** 

\$1,356.41

**Account Activity** 

| Post Date  | Description                                | Debits  | Credits  | Balance             |
|------------|--------------------------------------------|---------|----------|---------------------|
| 05/01/2020 | Beginning Balance                          |         |          | \$926.80            |
| 05/08/2020 | DEPOSIT                                    |         | \$447.15 | \$1,373 <i>.</i> 95 |
| 05/13/2020 | 934263 PURCHASE-PIN RULER FOO 2675 NORTHTO | \$69.90 |          | \$1,304.05          |
|            | HIGHLAND IL 594263 14009405                |         |          |                     |
| 05/18/2020 | 755663 PURCHASE-PIN DOLLAR GE 200 W JOHNSO | \$22.68 |          | \$1,281.37          |
|            | POCAHONTAS IL 595663 123023                |         |          |                     |
| 05/19/2020 | 531381 PURCHASE-SIG WM SUPERCENTER #       | \$40.79 |          | \$1,240.58          |
|            | HIGHLAND IL 601381 00022806                |         | 19       |                     |
| 05/19/2020 | 305768 PURCHASE-PIN RULER FOO 2675 NORTHTO | \$53.44 |          | \$1,187.14          |
|            | HIGHLAND IL 595768 08509698                |         |          |                     |
| 05/27/2020 | DEPOSIT                                    |         | \$200.00 | \$1,387.14          |
| 05/29/2020 | 333924 PURCHASE-PIN RULER FOO 2675 NORTHTO | \$30.73 |          | \$1,356.41          |
|            | HIGHLAND IL 593924 08210903                |         |          |                     |
| 05/29/2020 | Ending Balance                             |         |          | \$1,356.41          |
|            |                                            |         |          |                     |